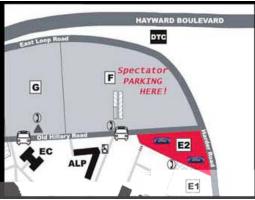

[K] Truck

[L] Non-Mustang Ford

[M] Lincoln-Mercury

Location: Cal State East Bay Lot E2